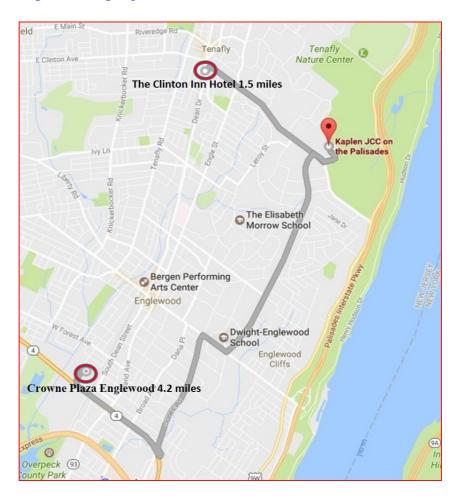

## **Orientation map:**

## Mamanet © All Rights Reserved 2005

Nearby hotels: The Clinton Inn Hotel & Event Center Tenafly NJ

145 Dean Drive • Tenafly, New Jersey 07670 Phone: (201) 871-3200 • Fax: (201) 871-3435

http://www.clinton-inn.com/

Crowne Plaza Englewood NJ Hotel

401 S. Van Brunt Street • Englewood, NJ 07631 Phone: (201) 871-2020 • Fax: (201) 871-6904

Toll Free: (800) 972-3160

http://www.cpenglewoodhotel.com/