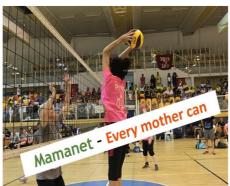

Your registration includes a FREE Dry-Fit shirt, a professional training certificate (Level 1) and participation in all games, activists and training.

The **Israeli Mamanet** (Cachibol) league is the largest social-sports project in Israel targeting specifically mothers. It was established in 2005 and has since spread to thousands of players all across the country. It is a unique and innovative model, challenging the existing status of women and combines sport, health and community involvement. Mamanet model is being adopted around the world by a wide range of women no matter what is their age, race, religion, weight or physical condition, emotional state and socioeconomic background.

**Mamanet Academy** is coming to NJ on order to promote Cachibol to a wider audience, to certify game Coaches, Referees & Scorers, train league Professional Coordinators, reach a wider community of mothers. and develop the international activity, through diversified courses including technical and theoretical studies